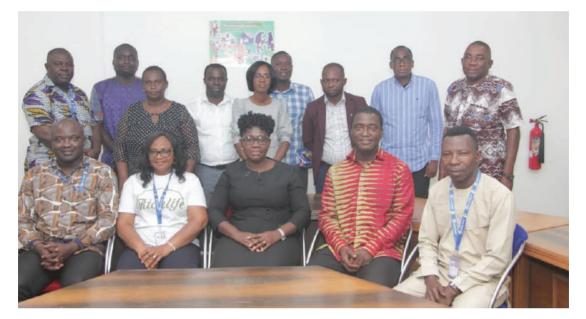

## THE HR DIRECTORATE EMPOWERS NEW HEADS IN ORIENTATION PROGRAMME

Kumasi Technical University recently organised an orientation programme aimed at providing essential leadership skills and knowledge to its newly appointed Deans, Directors, Vice Deans, Deputy Directors and Heads of

Department (HoDs). The programme was organised by the Human Resource Directorate with the goal of ensuring that these appointees could confidently and effectively fulfill their roles in their respective positions. **Read more** 