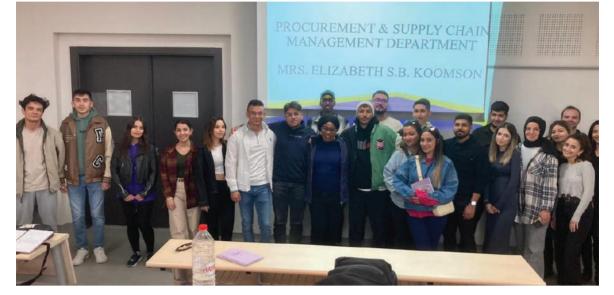

### KSTU EXPANDS GLOBAL FOOTPRINT THROUGH ERASMUS+ STAFF MOBILITY PROGRAMME

Staff and students of Kumasi Technical University (KsTU) continue to make strides within the tertiary landscape. Mrs. Elizabeth Koomson, an Assistant Lecturer in the Department of Procurement and Supply Chain Management, has embarked on an extraordinary journey to Turkey as part of the University's participation in the Erasmus+ Training Staff Mobility Programme. This initiative exemplifies the University's commitment to fostering international cooperation and facilitating the exchange of knowledge and expertise. **Read more** 