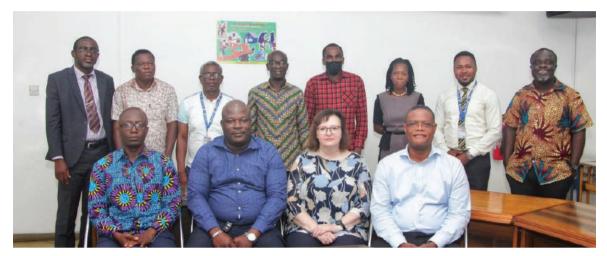

### KSTU STRENGTHENS ERASMUS+ COLLABORATION WITH EBERSWALDE UNIVERSITY FOR SUSTAINABLE DEVELOPMENT

In a remarkable step towards fostering international cooperation and expanding academic horizons, Kumasi Technical University (KsTU) had the distinct honour of hosting Dr. Astrid Schilling, representing the Eberswalde University for Sustainable Development (Hochschule für nachhaltige Entwicklung Eberswalde) from Germany. Dr. Schilling's visit aimed at deepening the already existing Erasmus+ collaboration between these two prestigious institutions and explore potential avenues for future partnerships. Dr. Schilling's visit commenced with a warm courtesy call on the Vice-Chancellor of KsTU, Prof. Gabriel Dwomoh as well as various Deans and Directors of the university. **Read more** 