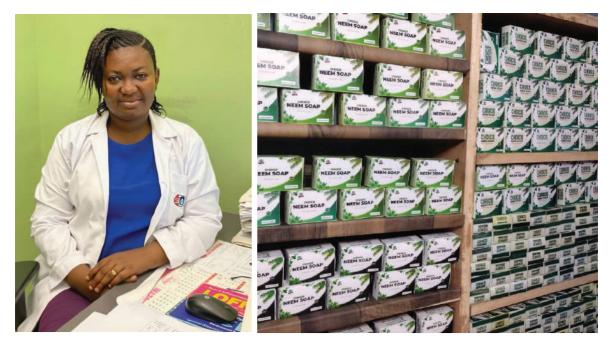

#### KSTU ALUMNA TRANSFORMS FINAL YEAR PROJECT INTO A FLOURISHING BUSINESS

In an inspiring tale of entrepreneurship and innovation, a former student of Kumasi Technical University has transformed her final-year project into a flourishing commercial venture. Ms. Anastasia Acquah, an alumna of the University who pursued a Bachelor of Technology programme in Pharmaceutical Sciences under the Faculty of Health Sciences, has harnessed the power of natural remedies to create a very efficacious skincare product. **Read more** 