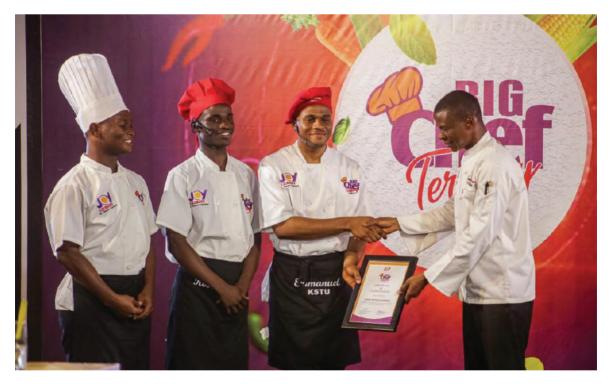

### KUMASI TECHNICAL UNIVERSITY SHINES AS ALL-MALE GROUP TAKES 3RD PLACE IN EPIC CULINARY SHOWDOWN

In a thrilling culinary showdown that left audience on the edge of their seats, Kumasi Technical University's all-male team emerged as the 3rd place winners in the highly competitive Big Chef Tertiary Kitchen Battle. The grand finale, which took place on Sunday, October 1, 2023, at Ho Technical University campus in the Volta region, saw contestants from three prestigious technical universities vie for culinary supremacy. **Read more** 